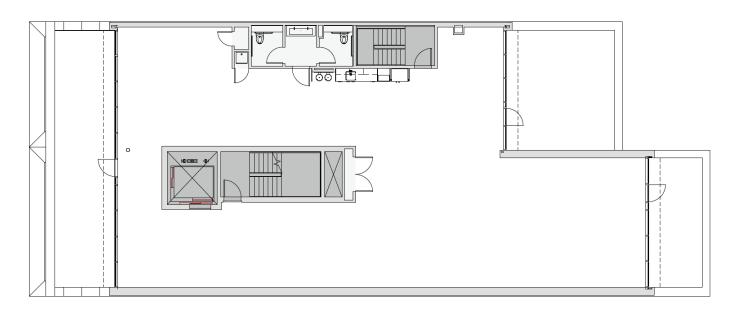

ith Floor 5 ) | 6,350               | RSF | 13 FT - 16 FT         |
| Floor 3                                     | 6,350               | RSF | 13 FT                 |
| Floor 2                                     | 6,350               | RSF | 15 FT                 |
| Ground<br>( Retail )                        | 4,700               | RSF | 12 FT                 |
| Lower Level                                 | 3,400               | RSF | 7 FT                  |

For leasing information, please contact:

Ethan Silverstein 212.841.7500 ethan.silverstein@cushwake.com

Jessica Loiacono 212.841.7621 jessica.loiacono@cushwake.com Anthony J. Cugini 212.841.5006 anthony.cugini@cushWake.com



www.61-63crosby.com





## Core & Shell: Floors 2-4 6,350 SF



### Core & Shell - Penthouse 5,250 SF







### Open Office Plan: Floors 2-4 6,350 SF





## Showroom Plan: Floors 2-4 6,350 SF



### Open Office Plan - Penthouse 5,250 SF