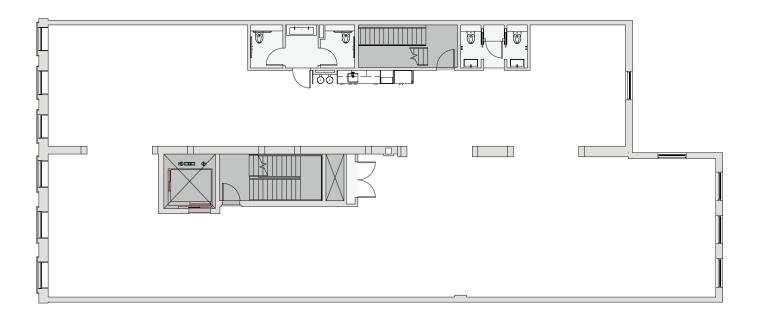

## Core & Shell: Floors 2-4 6,350 SF

### Open Office Plan: Floors 2-4 6,350 SF

## Showroom Plan: Floors 2-4 6,350 SF