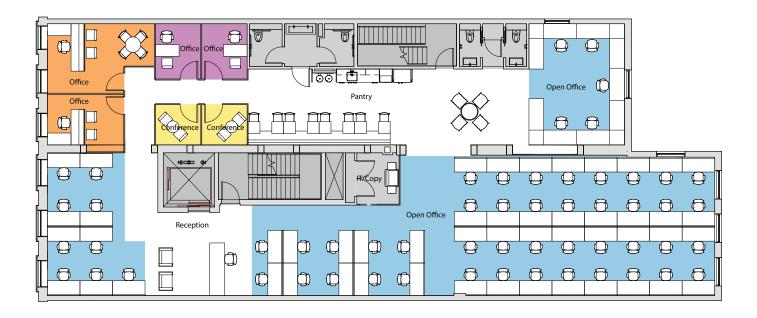

- 16 FT         |
| Floor 3                                     | 6,350               | RSF | 13 FT                 |
| Floor 2                                     | 6,350               | RSF | 15 FT                 |
| Ground<br>( Retail )                        | 4,700               | RSF | 12 FT                 |
| Lower Level                                 | 3,400               | RSF | 7 FT                  |

For leasing information, please contact:

Ethan Silverstein 212.841.7500 ethan.silverstein@cushwake.com

Jessica Loiacono 212.841.7621 jessica.loiacono@cushwake.com Anthony J. Cugini 212.841.5006 anthony.cugini@cushWake.com



www.61-63crosby.com





## Core & Shell: Floors 2-4 6,350 SF



### Core & Shell - Penthouse 5,250 SF







### Open Office Plan: Floors 2-4 6,350 SF





## Showroom Plan: Floors 2-4 6,350 SF



### Open Office Plan - Penthouse 5,250 SF