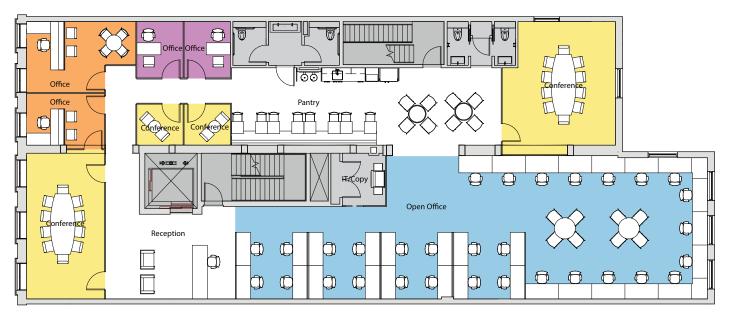

Floor 5 ) | 6,350               | RSF | 13 FT - 16 FT         |
| Floor 3                                     | 6,350               | RSF | 13 FT                 |
| Floor 2                                     | 6,350               | RSF | 15 FT                 |
| Ground<br>( Retail )                        | 4,700               | RSF | 12 FT                 |
| Lower Level                                 | 3,400               | RSF | 7 FT                  |

For leasing information, please contact:

Ethan Silverstein 212.841.7500 ethan.silverstein@cushwake.com

Jessica Loiacono 212.841.7621 jessica.loiacono@cushwake.com Anthony J. Cugini 212.841.5006 anthony.cugini@cushWake.com



www.61-63crosby.com





## Core & Shell: Floors 2-4 6,350 SF



### Core & Shell - Penthouse 5,250 SF







### Open Office Plan: Floors 2-4 6,350 SF





## Showroom Plan: Floors 2-4 6,350 SF



### Open Office Plan - Penthouse 5,250 SF