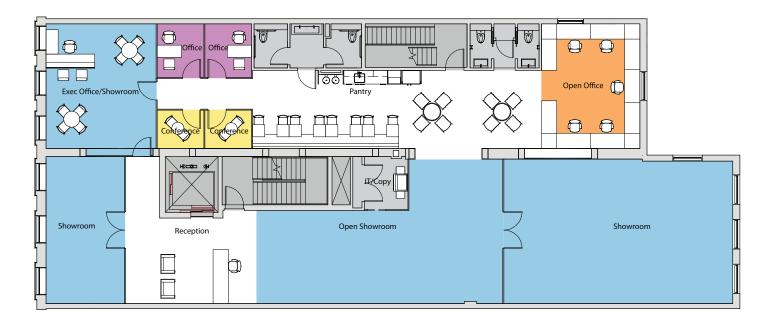

| 6,350               | RSF | 13 FT                 |
| Floor 2                                     | 6,350               | RSF | 15 FT                 |
| Ground<br>( Retail )                        | 4,700               | RSF | 12 FT                 |
| Lower Level                                 | 3,400               | RSF | 7 FT                  |

For leasing information, please contact:

Ethan Silverstein 212.841.7500 ethan.silverstein@cushwake.com

Jessica Loiacono 212.841.7621 jessica.loiacono@cushwake.com Anthony J. Cugini 212.841.5006 anthony.cugini@cushWake.com



www.61-63crosby.com





## Core & Shell: Floors 2-4 6,350 SF



### Core & Shell - Penthouse 5,250 SF







### Open Office Plan: Floors 2-4 6,350 SF





## Showroom Plan: Floors 2-4 6,350 SF



### Open Office Plan - Penthouse 5,250 SF