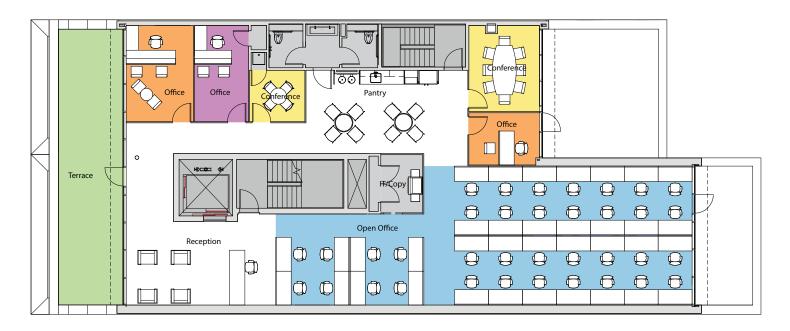

RSF | 13 FT                 |
| Floor 2                                     | 6,350               | RSF | 15 FT                 |
| Ground<br>( Retail )                        | 4,700               | RSF | 12 FT                 |
| Lower Level                                 | 3,400               | RSF | 7 FT                  |

For leasing information, please contact:

Ethan Silverstein 212.841.7500 ethan.silverstein@cushwake.com

Jessica Loiacono 212.841.7621 jessica.loiacono@cushwake.com Anthony J. Cugini 212.841.5006 anthony.cugini@cushWake.com



www.61-63crosby.com





## Core & Shell: Floors 2-4 6,350 SF



### Core & Shell - Penthouse 5,250 SF







### Open Office Plan: Floors 2-4 6,350 SF





## Showroom Plan: Floors 2-4 6,350 SF



### Open Office Plan - Penthouse 5,250 SF